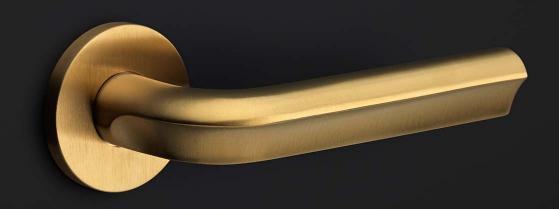

#### **ECLIPSE** by David Rockwell

The ECLIPSE series is a total concept collection consisting of door, window, and furniture fittings.

#### Finishes

- bronze
- PVD satin gold
- satin stainless steel
- PVD satin black
- PVD light bronze

DR500 NP / 3901G001INXX1 3-5-2025

## **ECLIPSE**

by David Rockwell

Simplicity meets innovation in ECLIPSE by David Rockwell. The iconic silhouette is a cylindrical form with a curved, carved channel—an inflection point that perfectly meets the hand's grasp. Simple, sculptural tooling offers both a square and round return option for a distinctive profile. The sublime finish creates soft lines that ensure a perfect ergonomic grip. The door handle is manufactured as one piece, allowing the moon-like detailing to continue seamlessly along the entire length of the arm and over the curve to the start of the neck.