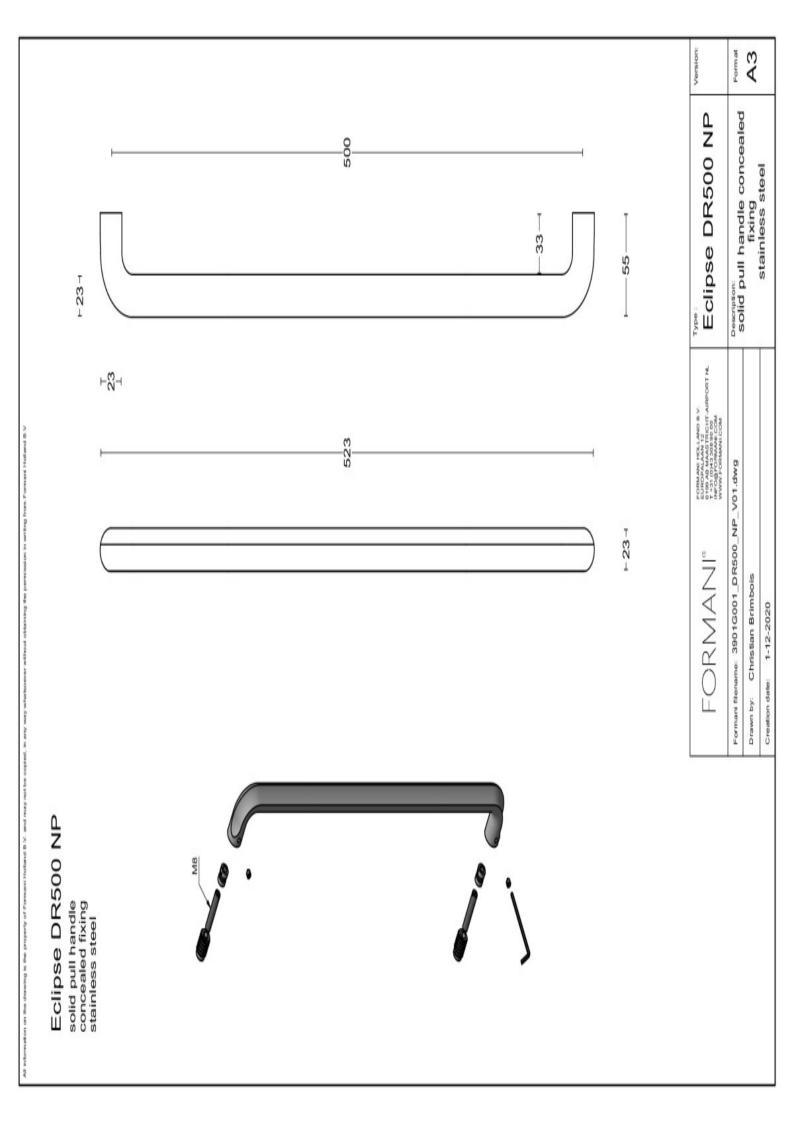

### **DR500 NP**

pull handle including concealed fixings

#### **Product information**

Code: 3901G001INXX1 Finish: satin stainless steel

UNIT: Piece

Collection: ECLIPSE Designer: David Rockwell EAN code: 8718009422915